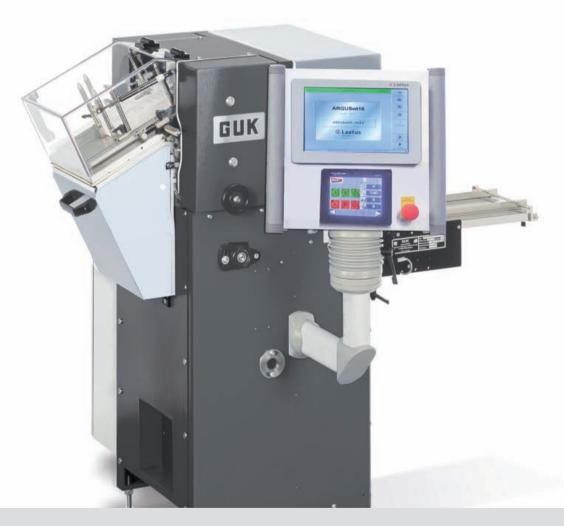

# Leaflet Folding Machine

Stand-alone machine for individual use

FA 21/4-S2 SVA 730

**GUK-Falzmaschinen** Bahnhofstraße 4 · D-78669 Wellendingen · Tel. +49 (0) 74 26 - 703 - 1 Griesser & Kunzmann GmbH & Co. KG info@guk-falzmaschinen.de www.guk-falzmaschinen.com

#### QUICK FORMAT CHANGE WITH SIMPLE OPERATION AND RELIABI-LITY THROUGH CODE READING

HIK

The ideal compact machine for every folding issue in the inserting section. An independent model for the folding of short runs and big quantities. Easy to handle with batch counter and code reader for safe identification of the folding samples.

#### TECHNOLOGY

More than 1000 times approved, the folding mechanism of the CARTONAC 91 models makes this machine a good investment. It is made for a large spectrum of print runs. Simple feed during running as the sheets are taken from the bottom of the stack. Continuous non-stop folding.

#### FEATURES

- E Takes the sheets from the bottom
- Code reading possible (opt.)
- Accurate roller adjustment
- Maintenance-free pockets
- [ Transfer belts (opt.)
- Combined steel and rubber rollers
- V2A execution (opt.)
- Ejection device (opt.)
- Independent control device (opt.)